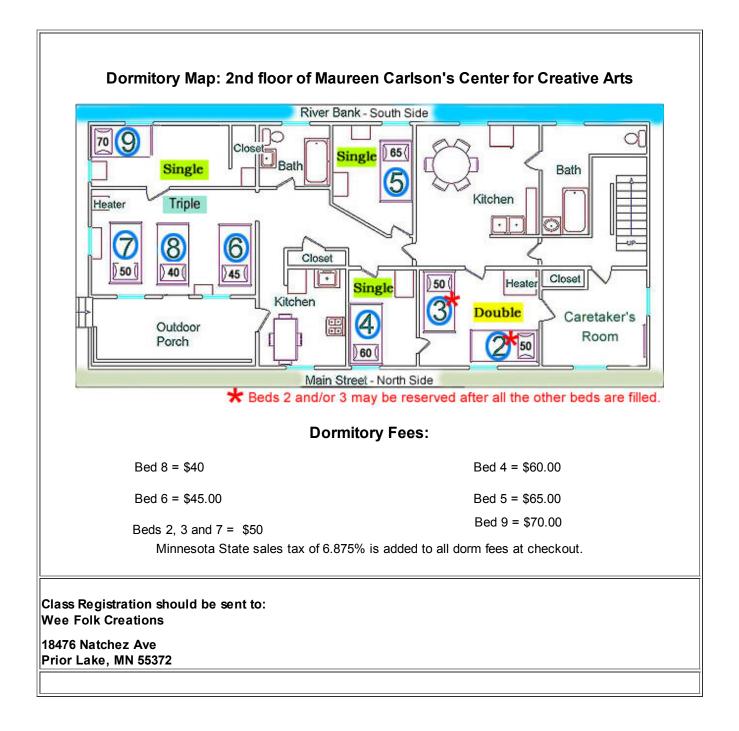

| Class #                                            |                                                                                                                                                                                                                                                                                                                                                                                                                                                                                                                                                                                           |  |
|----------------------------------------------------|-------------------------------------------------------------------------------------------------------------------------------------------------------------------------------------------------------------------------------------------------------------------------------------------------------------------------------------------------------------------------------------------------------------------------------------------------------------------------------------------------------------------------------------------------------------------------------------------|--|
| and                                                |                                                                                                                                                                                                                                                                                                                                                                                                                                                                                                                                                                                           |  |
| Description:                                       |                                                                                                                                                                                                                                                                                                                                                                                                                                                                                                                                                                                           |  |
| No. of                                             |                                                                                                                                                                                                                                                                                                                                                                                                                                                                                                                                                                                           |  |
| students                                           |                                                                                                                                                                                                                                                                                                                                                                                                                                                                                                                                                                                           |  |
| registering :                                      |                                                                                                                                                                                                                                                                                                                                                                                                                                                                                                                                                                                           |  |
| Name(s):                                           | (If registering for more than one student, add additional names to back of paper)                                                                                                                                                                                                                                                                                                                                                                                                                                                                                                         |  |
| Address:                                           |                                                                                                                                                                                                                                                                                                                                                                                                                                                                                                                                                                                           |  |
| City, State, Zip:                                  |                                                                                                                                                                                                                                                                                                                                                                                                                                                                                                                                                                                           |  |
| Telephone:                                         |                                                                                                                                                                                                                                                                                                                                                                                                                                                                                                                                                                                           |  |
| Email address:                                     |                                                                                                                                                                                                                                                                                                                                                                                                                                                                                                                                                                                           |  |
| Class Fees:                                        | Registration Fee for this class is: \$                                                                                                                                                                                                                                                                                                                                                                                                                                                                                                                                                    |  |
| Class Fees<br>and<br>Deposits:                     | <ul> <li>CHOOSE ONE:</li> <li>Prepay the total class fee<br/>For more registration info, including cancellation policies, see:<br/><u>http://www.maureencarlson.com/rc_register_dorm.htm</u></li> <li>Prepay only the class non-refundable deposit<br/>(This option is available only for early registrations made more than 6 weeks<br/>prior to class. Remainder is due six weeks prior to class. We will notify you.)</li> <li>Deposits are as follows:<br/>\$50 per student for classes that are \$100 or more<br/>\$25 per student for classes that are from \$40 to \$99</li> </ul> |  |
|                                                    | \$5 per student for classes that are from \$5 to \$39                                                                                                                                                                                                                                                                                                                                                                                                                                                                                                                                     |  |
| Class Fees and<br>Deposits<br>paying at this time: | Number of students x \$ (class fee or deposit) = \$                                                                                                                                                                                                                                                                                                                                                                                                                                                                                                                                       |  |
|                                                    | Call Maureen at 952-492-3260 or at the home office at 1-888-933-3655 to<br>reserve dorm space. Fees range from \$40/night to \$100/night, subject to<br>availability. See dorm map on next page.<br>Check-in date for dorm (format: mmddyy)<br>Check-out date for dorm (format: mmddyy)                                                                                                                                                                                                                                                                                                   |  |
| Dorm deposit<br>paying at this<br>time:            | A \$42.75 (\$40 + MN sales tax) deposit is required for each person reserving a dorm bed.<br>Dorm deposit = \$ (\$42.75)                                                                                                                                                                                                                                                                                                                                                                                                                                                                  |  |
| Total Fees:                                        | (Class fees and/or deposits) \$+ (Dorm Deposits) \$= \$                                                                                                                                                                                                                                                                                                                                                                                                                                                                                                                                   |  |